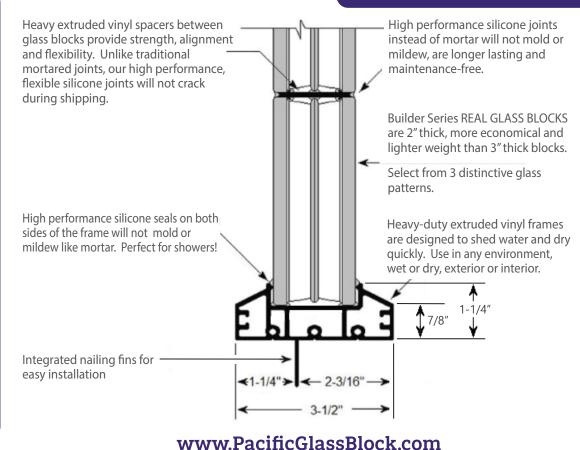

# **BUILDER SERIES**

**KEY FEATURES AND OPTIONS** 

- Completely factory assembled and weather sealed on both sides.
- Heavy-duty vinyl frames are available in White, Almond or Grey colors.
- 2" thick REAL GLASS BLOCKS available in Wave, Frost or Ice patterns.
- Anti-fungal silicone joints and frame seals will not mold or mildew like mortar.
- Unlike acrylic block windows, just use any off-the-shelf bath cleaner. Real glass block will not scratch or yellow.
- 90 standard sizes available.