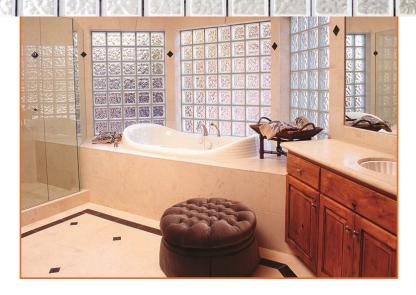

# **PREMIER SERIES**

# **Real Glass Block Windows**

- Full 3" thick real glass block windows with powder-coated thermally enhanced aluminum frames.
- Two-color frames are standard! Choose one color for exterior and another for interior to perfectly fit your design.
- Maintenance-free no mold or mildew, no scratches. Easy to clean with off-the-shelf cleaners. Will not yellow from cleaners like with acrylic block.
- Over 6,000 window combinations available!