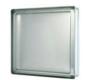

# **PREMIER SERIES**

# **Real Glass Block Windows**

- Full 3" thick real glass block windows with powder-coated thermally enhanced aluminum frames.
- Two-color frames are standard! Choose one color for exterior and another for interior to perfectly fit your design.
- Maintenance-free no mold or mildew, no scratches. Easy to clean with off-the-shelf cleaners. Will not yellow from cleaners like with acrylic block.
- Over 6,000 window combinations available!

### PREMIER SERIES GLASS BLOCK PATTERNS

CLARITY

PEARL

WAVE

CROSS-RIB

DIAMOND