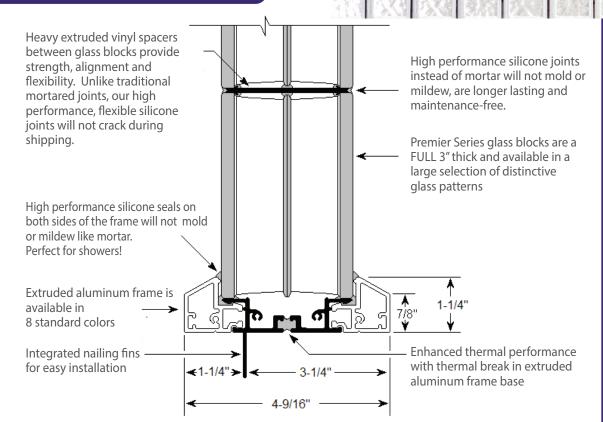

## **SECTION DETAIL - PREMIER**

PREMIER SERIES

**KEY FEATURES AND OPTIONS** 

- Select different frame colors for exterior and interior sides (no extra cost) - 8 standard colors to choose from
- Full 3" thick glass blocks select from 5 distinctive glass patterns
- Completely factory assembled and weather sealed on both sides
- Powder-coat finishes are much more durable than paint for shower and bath installations
- Anti-fungal silicone joints and frame seals will not mold or mildew like mortar
- 79 standard window sizes
- 190 custom colors available at additional cost (call factory for details)