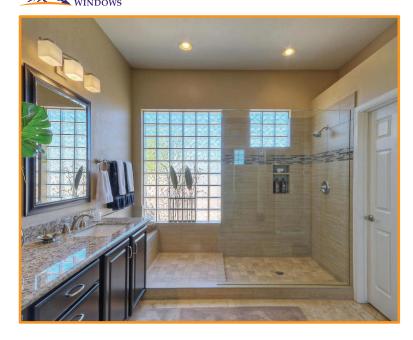

## **SECTION DETAIL - PREMIER**

PREMIER SERIES

**KEY FEATURES AND OPTIONS** 

- Select different frame colors for exterior and interior sides (no extra cost) - 8 standard colors to choose from
- Full 3" thick glass blocks select from 5 distinctive glass patterns
- Completely factory assembled and weather sealed on both sides
- Powder-coat finishes are much more durable than paint for shower and bath installations
- Anti-fungal silicone joints and frame seals will not mold or mildew like mortar
- 79 standard window sizes
- 190 custom colors available at additional cost (call factory for details)